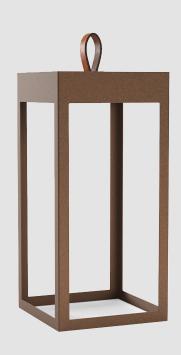

#### GENERAL

| Series: Eterea 2.0                         |                                                      |
|--------------------------------------------|------------------------------------------------------|
| Brand: Platek                              |                                                      |
| Division: Exterior                         |                                                      |
| Mounting Type: P                           | ortable                                              |
| Mounting Locatio                           | n: Table                                             |
| Subcategory: Batt                          | ery Operated                                         |
| PHYSICAL                                   |                                                      |
| Shape: Rectangle                           |                                                      |
| Length (mm): 216                           |                                                      |
| Length (in): 8 <sup>1</sup> / <sub>2</sub> |                                                      |
| Width (mm): 216                            |                                                      |
| Width (in): 8 $\frac{1}{2}$                |                                                      |
| Height (mm): 455                           |                                                      |
| Height (in): 17 $^{15}\!\!/_{16}$          |                                                      |
| Light Distribution                         | : Direct                                             |
| Weight (kg): 2.80                          |                                                      |
| Weight (lbs): 6.17                         |                                                      |
| Screws: No visible                         | screws                                               |
| Diffuser: Frosted N                        |                                                      |
|                                            | T / BLK / BRZ / COR / RSB / WHI                      |
| Fixture Material: S                        |                                                      |
| Cable Details: Sup<br>length               | pplied with one Micro USB power supply cable 1.2m in |
| Upon Request: Bo                           | lt Down                                              |
| ELECTRICAL                                 |                                                      |
| Lamp Type: LED                             |                                                      |
| Input Wattage (W)                          | : 4.5                                                |
| Total Output Wat                           | age (W): 4.5                                         |
| Dimming: Non-Dir                           | nmable                                               |
| Input Voltage (V):                         | 120                                                  |
|                                            |                                                      |