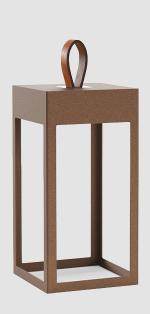

#### GENERAL

| Available       Available         Jivision: Exterior       Available         Available       Available         Available       Available         Available       Available         Available       Available         Available       Available         Available       Available         Subcategory: Battery Operated       PHYSICAL         Shape: Rectangle       Available         Length (mm): 150       Available         Length (im): 5 <sup>7</sup> / <sub>8</sub> Vidth (mm): 150         Vidth (im): 5 <sup>7</sup> / <sub>8</sub> Available         Height (im): 100       Vidth (im): 10 <sup>13</sup> / <sub>16</sub> Light Distribution: Direct       Veight (kg): 1.8         Veight (kg): 1.8       Veight (kg): 1.8         Veight (lbs): 4       Screws: No visible screws         Diffuser: Frosted Methacrylate       Screws: No visible screws         Diffuser: Frosted Methacrylate       Screws: Available         Cable Details: Supplied with one Micro USB power supply cable 1.2m in ength       Jpon Request: Bolt Down         LECTRICAL       Amp Type: LED       Nput Wattage (W): 4.5         Otal Output Wattage (W): 4.5       Screws: Non-Dimmable                                                                                                                                                                                                                                                                                                                                                                                                                                                                                                                                                                                                                                                                                                                                                                                                                                                                                                                                                                                                                                                                                                                                                 | Series: Eterea 2.0                              |                               |
|----------------------------------------------------------------------------------------------------------------------------------------------------------------------------------------------------------------------------------------------------------------------------------------------------------------------------------------------------------------------------------------------------------------------------------------------------------------------------------------------------------------------------------------------------------------------------------------------------------------------------------------------------------------------------------------------------------------------------------------------------------------------------------------------------------------------------------------------------------------------------------------------------------------------------------------------------------------------------------------------------------------------------------------------------------------------------------------------------------------------------------------------------------------------------------------------------------------------------------------------------------------------------------------------------------------------------------------------------------------------------------------------------------------------------------------------------------------------------------------------------------------------------------------------------------------------------------------------------------------------------------------------------------------------------------------------------------------------------------------------------------------------------------------------------------------------------------------------------------------------------------------------------------------------------------------------------------------------------------------------------------------------------------------------------------------------------------------------------------------------------------------------------------------------------------------------------------------------------------------------------------------------------------------------------------------------------------------|-------------------------------------------------|-------------------------------|
| Aounting Type: Portable         Aounting Location: Table         Subcategory: Battery Operated         PHYSICAL         Shape: Rectangle         .ength (mm): 150         .ength (mm): 150         .ength (in): 5 $\frac{7}{8}$ Vidth (mm): 150         Vidth (in): 5 $\frac{7}{8}$ Height (in): 11 $\frac{13}{16}$ .ight Distribution: Direct         Veight (kg): 1.8         Veight (lbs): 4         Screws: No visible screws         Diffuser: Frosted Methacrylate         Fixture Finish: ANT / BLK / BRZ / COR / RSB / WHI         Fixture Material: Stainless Steel         Cable Details: Supplied with one Micro USB power supply cable 1.2m in ength         Jpon Request: Bolt Down         ELECTRICAL         .amp Type: LED         nput Wattage (W): 4.5         Total Output Wattage (W): 4.5         Dimming: Non-Dimmable                                                                                                                                                                                                                                                                                                                                                                                                                                                                                                                                                                                                                                                                                                                                                                                                                                                                                                                                                                                                                                                                                                                                                                                                                                                                                                                                                                                                                                                                                           | Brand: Platek                                   |                               |
| Advanting Location: Table         Subcategory: Battery Operated         Subcategory: Battery Operated         PHYSICAL         Schape: Rectangle         .ength (nm): 150         .ength (in): 5 $\frac{7}{4}$ Vidth (nm): 150         Vidth (in): 5 $\frac{7}{4}$ Height (in): 10         Height (in): 11 $\frac{13}{16}$ .ight Distribution: Direct         Veight (kg): 1.8         Veight (lbs): 4         Screws: No visible screws         Diffuser: Frosted Methacrylate         Fixture Finish: ANT / BLK / BRZ / COR / RSB / WHI         Fixture Material: Stainless Steel         Cable Details: Supplied with one Micro USB power supply cable 1.2m in ength         Jpon Request: Bolt Down         ELECTRICAL         .amp Type: LED         nput Wattage (W): 4.5         Total Output Wattage (W): 4.5         Dimming: Non-Dimmable                                                                                                                                                                                                                                                                                                                                                                                                                                                                                                                                                                                                                                                                                                                                                                                                                                                                                                                                                                                                                                                                                                                                                                                                                                                                                                                                                                                                                                                                                    | Division: Exterior                              |                               |
| Subcategory: Battery Operated<br>PHYSICAL<br>Schape: Rectangle<br>Length (mm): 150<br>Length (in): 5 $\frac{7}{8}$<br>Width (mm): 150<br>Width (in): 5 $\frac{7}{8}$<br>Height (in): 11 $\frac{13}{16}$<br>Light Distribution: Direct<br>Weight (kg): 1.8<br>Weight (lbs): 4<br>Screws: No visible screws<br>Diffuser: Frosted Methacrylate<br>Exture Finish: ANT / BLK / BRZ / COR / RSB / WHI<br>Exture Material: Stainless Steel<br>Cable Details: Supplied with one Micro USB power supply cable 1.2m in<br>ength<br>Jpon Request: Bolt Down<br>ELECTRICAL<br>Lamp Type: LED<br>nput Wattage (W): 4.5<br>Dimming: Non-Dimmable                                                                                                                                                                                                                                                                                                                                                                                                                                                                                                                                                                                                                                                                                                                                                                                                                                                                                                                                                                                                                                                                                                                                                                                                                                                                                                                                                                                                                                                                                                                                                                                                                                                                                                     | Mounting Type: Portable                         |                               |
| Shape: Rectangle         e.ength (mm): 150         .ength (in): 5 $\frac{7}{8}$ Width (mm): 150         Width (in): 5 $\frac{7}{8}$ Height (in): 11 $\frac{13}{16}$ .ight Distribution: Direct         Veight (kg): 1.8         Veight (lbs): 4         Screws: No visible screws         Diffuser: Frosted Methacrylate         ixture Finish: ANT / BLK / BRZ / COR / RSB / WHI         ixture Material: Stainless Steel         Cable Details: Supplied with one Micro USB power supply cable 1.2m in ength         Jpon Request: Bolt Down         ELECTRICAL         .amp Type: LED         nput Wattage (W): 4.5         Total Output Wattage (W): 4.5         Dimming: Non-Dimmable                                                                                                                                                                                                                                                                                                                                                                                                                                                                                                                                                                                                                                                                                                                                                                                                                                                                                                                                                                                                                                                                                                                                                                                                                                                                                                                                                                                                                                                                                                                                                                                                                                             | Mounting Location: Table                        |                               |
| shape: Rectangle         .ength (mm): 150         .ength (in): 5 $\frac{7}{8}$ Width (mm): 150         Vidth (in): 5 $\frac{7}{8}$ Height (mm): 300         Height (in): 11 $\frac{13}{16}$ .ight Distribution: Direct         Veight (kg): 1.8         Veight (lbs): 4         Screws: No visible screws         Diffuser: Frosted Methacrylate         Fixture Finish: ANT / BLK / BRZ / COR / RSB / WHI         Fixture Material: Stainless Steel         Cable Details: Supplied with one Micro USB power supply cable 1.2m in ength         Jpon Request: Bolt Down         ELECTRICAL         .amp Type: LED         nput Wattage (W): 4.5         Total Output Wattage (W): 4.5         Dimming: Non-Dimmable                                                                                                                                                                                                                                                                                                                                                                                                                                                                                                                                                                                                                                                                                                                                                                                                                                                                                                                                                                                                                                                                                                                                                                                                                                                                                                                                                                                                                                                                                                                                                                                                                   | Subcategory: Battery Operated                   |                               |
| ength (mm): 150         .ength (in): 5 <sup>7</sup> / <sub>8</sub> Width (mm): 150         Width (in): 5 <sup>7</sup> / <sub>8</sub> Height (mm): 300         Height (in): 11 <sup>13</sup> / <sub>16</sub> .ight Distribution: Direct         Veight (kg): 1.8         Veight (lbs): 4         Screws: No visible screws         Diffuser: Frosted Methacrylate         Fixture Finish: ANT / BLK / BRZ / COR / RSB / WHI         Fixture Material: Stainless Steel         Cable Details: Supplied with one Micro USB power supply cable 1.2m in ength         Jpon Request: Bolt Down         ELECTRICAL         .amp Type: LED         nput Wattage (W): 4.5         Total Output Wattage (W): 4.5         Dimming: Non-Dimmable                                                                                                                                                                                                                                                                                                                                                                                                                                                                                                                                                                                                                                                                                                                                                                                                                                                                                                                                                                                                                                                                                                                                                                                                                                                                                                                                                                                                                                                                                                                                                                                                   | PHYSICAL                                        |                               |
| Length (in): 5 $\frac{7}{6}$ Width (mm): 150         Width (in): 5 $\frac{7}{6}$ Height (mm): 300         Height (in): 11 $\frac{13}{7_{16}}$ Light Distribution: Direct         Veight (kg): 1.8         Veight (lbs): 4         Screws: No visible screws         Diffuser: Frosted Methacrylate         Fixture Finish: ANT / BLK / BRZ / COR / RSB / WHI         Fixture Material: Stainless Steel         Cable Details: Supplied with one Micro USB power supply cable 1.2m in ength         Jpon Request: Bolt Down         ELECTRICAL         .amp Type: LED         nput Wattage (W): 4.5         Total Output Wattage (W): 4.5                                                                                                                                                                                                                                                                                                                                                                                                                                                                                                                                                                                                                                                                                                                                                                                                                                                                                                                                                                                                                                                                                                                                                                                                                                                                                                                                                                                                                                                                                                                                                                                                                                                                                               | Shape: Rectangle                                |                               |
| Vidth (mm): 150         Vidth (in): 5 $\frac{7}{8}$ Height (mm): 300         Height (in): 11 $\frac{13}{16}$ Light Distribution: Direct         Veight (kg): 1.8         Veight (lbs): 4         Screws: No visible screws         Diffuser: Frosted Methacrylate         Fixture Finish: ANT / BLK / BRZ / COR / RSB / WHI         Fixture Material: Stainless Steel         Cable Details: Supplied with one Micro USB power supply cable 1.2m in ength         Jpon Request: Bolt Down <b>ELECTRICAL</b> .amp Type: LED         nput Wattage (W): 4.5         Total Output Wattage (W): 4.5         Dimming: Non-Dimmable                                                                                                                                                                                                                                                                                                                                                                                                                                                                                                                                                                                                                                                                                                                                                                                                                                                                                                                                                                                                                                                                                                                                                                                                                                                                                                                                                                                                                                                                                                                                                                                                                                                                                                           | Length (mm): 150                                |                               |
| Vidth (in): 5 %         Height (mm): 300         Height (in): 11 <sup>13</sup> %         Light Distribution: Direct         Veight (kg): 1.8         Veight (lbs): 4         Screws: No visible screws         Diffuser: Frosted Methacrylate         Fixture Finish: ANT / BLK / BRZ / COR / RSB / WHI         Fixture Material: Stainless Steel         Cable Details: Supplied with one Micro USB power supply cable 1.2m in ength         Jpon Request: Bolt Down         ELECTRICAL         .amp Type: LED         nput Wattage (W): 4.5         Ointlout Wattage (W): 4.5         Dimming: Non-Dimmable                                                                                                                                                                                                                                                                                                                                                                                                                                                                                                                                                                                                                                                                                                                                                                                                                                                                                                                                                                                                                                                                                                                                                                                                                                                                                                                                                                                                                                                                                                                                                                                                                                                                                                                          | Length (in): 5 $\frac{7}{8}$                    |                               |
| Height (mm): 300         Height (in): 11 <sup>13</sup> / <sub>16</sub> .ight Distribution: Direct         Weight (kg): 1.8         Veight (lbs): 4         Screws: No visible screws         Diffuser: Frosted Methacrylate         Fixture Finish: ANT / BLK / BRZ / COR / RSB / WHI         Fixture Material: Stainless Steel         Cable Details: Supplied with one Micro USB power supply cable 1.2m in ength         Jpon Request: Bolt Down         ELECTRICAL         .amp Type: LED         nput Wattage (W): 4.5         Total Output Wattage (W): 4.5         Dimming: Non-Dimmable                                                                                                                                                                                                                                                                                                                                                                                                                                                                                                                                                                                                                                                                                                                                                                                                                                                                                                                                                                                                                                                                                                                                                                                                                                                                                                                                                                                                                                                                                                                                                                                                                                                                                                                                        | Width (mm): 150                                 |                               |
| deight (in): 11 <sup>13</sup> / <sub>16</sub> .ight Distribution: Direct         Veight (kg): 1.8         Veight (lbs): 4         Screws: No visible screws         Diffuser: Frosted Methacrylate         rixture Finish: ANT / BLK / BRZ / COR / RSB / WHI         rixture Material: Stainless Steel         Cable Details: Supplied with one Micro USB power supply cable 1.2m in ength         Jpon Request: Bolt Down <b>ELECTRICAL</b> .amp Type: LED         nput Wattage (W): 4.5         Total Output Wattage (W): 4.5         Dimming: Non-Dimmable                                                                                                                                                                                                                                                                                                                                                                                                                                                                                                                                                                                                                                                                                                                                                                                                                                                                                                                                                                                                                                                                                                                                                                                                                                                                                                                                                                                                                                                                                                                                                                                                                                                                                                                                                                          | Width (in): 5 $\frac{7}{8}$                     |                               |
| ight Distribution: Direct<br>Veight (kg): 1.8<br>Veight (lbs): 4<br>Screws: No visible screws<br>Diffuser: Frosted Methacrylate<br>Sixture Finish: ANT / BLK / BRZ / COR / RSB / WHI<br>Sixture Material: Stainless Steel<br>Cable Details: Supplied with one Micro USB power supply cable 1.2m in<br>ength<br>Jpon Request: Bolt Down<br>StECTRICAL<br>.amp Type: LED<br>nput Wattage (W): 4.5<br>Total Output Wattage (W): 4.5<br>Dimming: Non-Dimmable                                                                                                                                                                                                                                                                                                                                                                                                                                                                                                                                                                                                                                                                                                                                                                                                                                                                                                                                                                                                                                                                                                                                                                                                                                                                                                                                                                                                                                                                                                                                                                                                                                                                                                                                                                                                                                                                              | Height (mm): 300                                |                               |
| Veight (kg): 1.8<br>Veight (lbs): 4<br>Screws: No visible screws<br>Diffuser: Frosted Methacrylate<br>Sixture Finish: ANT / BLK / BRZ / COR / RSB / WHI<br>Sixture Material: Stainless Steel<br>Cable Details: Supplied with one Micro USB power supply cable 1.2m in<br>ength<br>Jpon Request: Bolt Down<br>Steersteersteersteersteersteersteersteer                                                                                                                                                                                                                                                                                                                                                                                                                                                                                                                                                                                                                                                                                                                                                                                                                                                                                                                                                                                                                                                                                                                                                                                                                                                                                                                                                                                                                                                                                                                                                                                                                                                                                                                                                                                                                                                                                                                                                                                  | Height (in): 11 <sup>13</sup> / <sub>16</sub>   |                               |
| Veight (lbs): 4<br>Veight (lbs): 4<br>Screws: No visible screws<br>Diffuser: Frosted Methacrylate<br>Sixture Finish: ANT / BLK / BRZ / COR / RSB / WHI<br>Sixture Material: Stainless Steel<br>Cable Details: Supplied with one Micro USB power supply cable 1.2m in<br>ength<br>Jpon Request: Bolt Down<br>SELECTRICAL<br>amp Type: LED<br>nput Wattage (W): 4.5<br>Total Output Wattage (W): 4.5<br>Dimming: Non-Dimmable                                                                                                                                                                                                                                                                                                                                                                                                                                                                                                                                                                                                                                                                                                                                                                                                                                                                                                                                                                                                                                                                                                                                                                                                                                                                                                                                                                                                                                                                                                                                                                                                                                                                                                                                                                                                                                                                                                            | Light Distribution: Direct                      |                               |
| Screws: No visible screws<br>Diffuser: Frosted Methacrylate<br>Screws: No visible screws<br>Screws: No visible screws<br>Sture Finish: ANT / BLK / BRZ / COR / RSB / WHI<br>Sixture Material: Stainless Steel<br>Cable Details: Supplied with one Micro USB power supply cable 1.2m in<br>ength<br>Jpon Request: Bolt Down<br>Screws: Bolt Down | Weight (kg): 1.8                                |                               |
| biffuser: Frosted Methacrylate<br>ixture Finish: ANT / BLK / BRZ / COR / RSB / WHI<br>ixture Material: Stainless Steel<br>Cable Details: Supplied with one Micro USB power supply cable 1.2m in<br>ength<br>Jpon Request: Bolt Down<br><b>ELECTRICAL</b><br>.amp Type: LED<br>nput Wattage (W): 4.5<br>Total Output Wattage (W): 4.5<br>Dimming: Non-Dimmable                                                                                                                                                                                                                                                                                                                                                                                                                                                                                                                                                                                                                                                                                                                                                                                                                                                                                                                                                                                                                                                                                                                                                                                                                                                                                                                                                                                                                                                                                                                                                                                                                                                                                                                                                                                                                                                                                                                                                                          | Weight (lbs): 4                                 |                               |
| Fixture Finish: ANT / BLK / BRZ / COR / RSB / WHI         Fixture Material: Stainless Steel         Cable Details: Supplied with one Micro USB power supply cable 1.2m in ength         Jpon Request: Bolt Down         ELECTRICAL         .amp Type: LED         nput Wattage (W): 4.5         Total Output Wattage (W): 4.5         Dimming: Non-Dimmable                                                                                                                                                                                                                                                                                                                                                                                                                                                                                                                                                                                                                                                                                                                                                                                                                                                                                                                                                                                                                                                                                                                                                                                                                                                                                                                                                                                                                                                                                                                                                                                                                                                                                                                                                                                                                                                                                                                                                                            | Screws: No visible screws                       |                               |
| ixture Material: Stainless Steel<br>Cable Details: Supplied with one Micro USB power supply cable 1.2m in<br>ength<br>Jpon Request: Bolt Down<br>ELECTRICAL<br>Camp Type: LED<br>Input Wattage (W): 4.5<br>Total Output Wattage (W): 4.5<br>Dimming: Non-Dimmable                                                                                                                                                                                                                                                                                                                                                                                                                                                                                                                                                                                                                                                                                                                                                                                                                                                                                                                                                                                                                                                                                                                                                                                                                                                                                                                                                                                                                                                                                                                                                                                                                                                                                                                                                                                                                                                                                                                                                                                                                                                                      | Diffuser: Frosted Methacrylate                  |                               |
| Cable Details: Supplied with one Micro USB power supply cable 1.2m in<br>ength<br>Jpon Request: Bolt Down<br>:LECTRICAL<br>.amp Type: LED<br>nput Wattage (W): 4.5<br>Total Output Wattage (W): 4.5<br>Dimming: Non-Dimmable                                                                                                                                                                                                                                                                                                                                                                                                                                                                                                                                                                                                                                                                                                                                                                                                                                                                                                                                                                                                                                                                                                                                                                                                                                                                                                                                                                                                                                                                                                                                                                                                                                                                                                                                                                                                                                                                                                                                                                                                                                                                                                           |                                                 | SB/WHI                        |
| ength Upon Request: Bolt Down                                                                                                                                                                                                          | Fixture Material: Stainless Steel               |                               |
| ELECTRICAL<br>.amp Type: LED<br>nput Wattage (W): 4.5<br>otal Output Wattage (W): 4.5<br>Dimming: Non-Dimmable                                                                                                                                                                                                                                                                                                                                                                                                                                                                                                                                                                                                                                                                                                                                                                                                                                                                                                                                                                                                                                                                                                                                                                                                                                                                                                                                                                                                                                                                                                                                                                                                                                                                                                                                                                                                                                                                                                                                                                                                                                                                                                                                                                                                                         | Cable Details: Supplied with one Micro U length | SB power supply cable 1.2m in |
| amp Type: LED<br>nput Wattage (W): 4.5<br>Total Output Wattage (W): 4.5<br>Dimming: Non-Dimmable                                                                                                                                                                                                                                                                                                                                                                                                                                                                                                                                                                                                                                                                                                                                                                                                                                                                                                                                                                                                                                                                                                                                                                                                                                                                                                                                                                                                                                                                                                                                                                                                                                                                                                                                                                                                                                                                                                                                                                                                                                                                                                                                                                                                                                       | Upon Request: Bolt Down                         |                               |
| nput Wattage (W): 4.5<br>Total Output Wattage (W): 4.5<br>Dimming: Non-Dimmable                                                                                                                                                                                                                                                                                                                                                                                                                                                                                                                                                                                                                                                                                                                                                                                                                                                                                                                                                                                                                                                                                                                                                                                                                                                                                                                                                                                                                                                                                                                                                                                                                                                                                                                                                                                                                                                                                                                                                                                                                                                                                                                                                                                                                                                        | ELECTRICAL                                      |                               |
| otal Output Wattage (W): 4.5<br>Dimming: Non-Dimmable                                                                                                                                                                                                                                                                                                                                                                                                                                                                                                                                                                                                                                                                                                                                                                                                                                                                                                                                                                                                                                                                                                                                                                                                                                                                                                                                                                                                                                                                                                                                                                                                                                                                                                                                                                                                                                                                                                                                                                                                                                                                                                                                                                                                                                                                                  | Lamp Type: LED                                  |                               |
| Dimming: Non-Dimmable                                                                                                                                                                                                                                                                                                                                                                                                                                                                                                                                                                                                                                                                                                                                                                                                                                                                                                                                                                                                                                                                                                                                                                                                                                                                                                                                                                                                                                                                                                                                                                                                                                                                                                                                                                                                                                                                                                                                                                                                                                                                                                                                                                                                                                                                                                                  | Input Wattage (W): 4.5                          |                               |
|                                                                                                                                                                                                                                                                                                                                                                                                                                                                                                                                                                                                                                                                                                                                                                                                                                                                                                                                                                                                                                                                                                                                                                                                                                                                                                                                                                                                                                                                                                                                                                                                                                                                                                                                                                                                                                                                                                                                                                                                                                                                                                                                                                                                                                                                                                                                        | Total Output Wattage (W): 4.5                   |                               |
|                                                                                                                                                                                                                                                                                                                                                                                                                                                                                                                                                                                                                                                                                                                                                                                                                                                                                                                                                                                                                                                                                                                                                                                                                                                                                                                                                                                                                                                                                                                                                                                                                                                                                                                                                                                                                                                                                                                                                                                                                                                                                                                                                                                                                                                                                                                                        | Dimming: Non-Dimmable                           |                               |
| nput voltage (v). 120                                                                                                                                                                                                                                                                                                                                                                                                                                                                                                                                                                                                                                                                                                                                                                                                                                                                                                                                                                                                                                                                                                                                                                                                                                                                                                                                                                                                                                                                                                                                                                                                                                                                                                                                                                                                                                                                                                                                                                                                                                                                                                                                                                                                                                                                                                                  | Input Voltage (V): 120                          |                               |