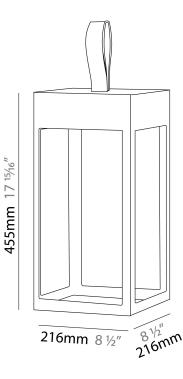

#### GENERAL

| Series: Eterea 2.0                         |                                                      |
|--------------------------------------------|------------------------------------------------------|
| Brand: Platek                              |                                                      |
| Division: Exterior                         |                                                      |
| Mounting Type: P                           | ortable                                              |
| Mounting Locatio                           | n: Table                                             |
| Subcategory: Batt                          | ery Operated                                         |
| PHYSICAL                                   |                                                      |
| Shape: Rectangle                           |                                                      |
| Length (mm): 216                           |                                                      |
| Length (in): 8 <sup>1</sup> / <sub>2</sub> |                                                      |
| Width (mm): 216                            |                                                      |
| Width (in): 8 $\frac{1}{2}$                |                                                      |
| Height (mm): 455                           |                                                      |
| Height (in): 17 $^{15}\!\!/_{16}$          |                                                      |
| Light Distribution                         | : Direct                                             |
| Weight (kg): 2.80                          |                                                      |
| Weight (lbs): 6.17                         |                                                      |
| Screws: No visible                         | screws                                               |
| Diffuser: Frosted N                        |                                                      |
|                                            | T / BLK / BRZ / COR / RSB / WHI                      |
| Fixture Material: S                        |                                                      |
| Cable Details: Sup<br>length               | pplied with one Micro USB power supply cable 1.2m in |
| Upon Request: Bo                           | lt Down                                              |
| ELECTRICAL                                 |                                                      |
| Lamp Type: LED                             |                                                      |
| Input Wattage (W)                          | : 4.5                                                |
| Total Output Wat                           | age (W): 4.5                                         |
| Dimming: Non-Dir                           | nmable                                               |
| Input Voltage (V):                         | 120                                                  |
|                                            |                                                      |