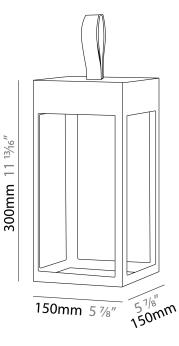

#### GENERAL

| Available       Available         Jivision: Exterior       Available         Available       Available         Available       Available         Available       Available         Available       Available         Available       Available         Available       Available         Subcategory: Battery Operated       PHYSICAL         Shape: Rectangle       Available         Length (mm): 150       Available         Length (im): 5 <sup>7</sup> / <sub>8</sub> Vidth (mm): 150         Vidth (im): 5 <sup>7</sup> / <sub>8</sub> Available         Height (im): 100       Vidth (im): 10 <sup>13</sup> / <sub>16</sub> Light Distribution: Direct       Veight (kg): 1.8         Veight (kg): 1.8       Veight (kg): 1.8         Veight (lbs): 4       Screws: No visible screws         Diffuser: Frosted Methacrylate       Screws: No visible screws         Diffuser: Frosted Methacrylate       Screws: Available         Cable Details: Supplied with one Micro USB power supply cable 1.2m in ength       Jpon Request: Bolt Down         LECTRICAL       Amp Type: LED       Nput Wattage (W): 4.5         Otal Output Wattage (W): 4.5       Screws: Non-Dimmable                                                                                                                                                                                                                                                                                                                                                                                                                                                                                                                                                                                                                                                                                                                                                                                                                                                                                                                                                                                                                                                                                                                                                 | Series: Eterea 2.0                              |                               |
|----------------------------------------------------------------------------------------------------------------------------------------------------------------------------------------------------------------------------------------------------------------------------------------------------------------------------------------------------------------------------------------------------------------------------------------------------------------------------------------------------------------------------------------------------------------------------------------------------------------------------------------------------------------------------------------------------------------------------------------------------------------------------------------------------------------------------------------------------------------------------------------------------------------------------------------------------------------------------------------------------------------------------------------------------------------------------------------------------------------------------------------------------------------------------------------------------------------------------------------------------------------------------------------------------------------------------------------------------------------------------------------------------------------------------------------------------------------------------------------------------------------------------------------------------------------------------------------------------------------------------------------------------------------------------------------------------------------------------------------------------------------------------------------------------------------------------------------------------------------------------------------------------------------------------------------------------------------------------------------------------------------------------------------------------------------------------------------------------------------------------------------------------------------------------------------------------------------------------------------------------------------------------------------------------------------------------------------|-------------------------------------------------|-------------------------------|
| Aounting Type: Portable         Aounting Location: Table         Subcategory: Battery Operated         PHYSICAL         Shape: Rectangle         .ength (mm): 150         .ength (mm): 150         .ength (in): 5 $\frac{7}{8}$ Vidth (mm): 150         Vidth (in): 5 $\frac{7}{8}$ Height (in): 11 $\frac{13}{16}$ .ight Distribution: Direct         Veight (kg): 1.8         Veight (lbs): 4         Screws: No visible screws         Diffuser: Frosted Methacrylate         Fixture Finish: ANT / BLK / BRZ / COR / RSB / WHI         Fixture Material: Stainless Steel         Cable Details: Supplied with one Micro USB power supply cable 1.2m in ength         Jpon Request: Bolt Down         ELECTRICAL         .amp Type: LED         nput Wattage (W): 4.5         Total Output Wattage (W): 4.5         Dimming: Non-Dimmable                                                                                                                                                                                                                                                                                                                                                                                                                                                                                                                                                                                                                                                                                                                                                                                                                                                                                                                                                                                                                                                                                                                                                                                                                                                                                                                                                                                                                                                                                           | Brand: Platek                                   |                               |
| Advanting Location: Table         Subcategory: Battery Operated         Subcategory: Battery Operated         PHYSICAL         Schape: Rectangle         .ength (nm): 150         .ength (in): 5 $\frac{7}{4}$ Vidth (nm): 150         Vidth (in): 5 $\frac{7}{4}$ Height (in): 10         Height (in): 11 $\frac{13}{16}$ .ight Distribution: Direct         Veight (kg): 1.8         Veight (lbs): 4         Screws: No visible screws         Diffuser: Frosted Methacrylate         Fixture Finish: ANT / BLK / BRZ / COR / RSB / WHI         Fixture Material: Stainless Steel         Cable Details: Supplied with one Micro USB power supply cable 1.2m in ength         Jpon Request: Bolt Down         ELECTRICAL         .amp Type: LED         nput Wattage (W): 4.5         Total Output Wattage (W): 4.5         Dimming: Non-Dimmable                                                                                                                                                                                                                                                                                                                                                                                                                                                                                                                                                                                                                                                                                                                                                                                                                                                                                                                                                                                                                                                                                                                                                                                                                                                                                                                                                                                                                                                                                    | Division: Exterior                              |                               |
| Subcategory: Battery Operated<br>PHYSICAL<br>Schape: Rectangle<br>Length (mm): 150<br>Length (in): 5 $\frac{7}{8}$<br>Width (mm): 150<br>Width (in): 5 $\frac{7}{8}$<br>Height (in): 11 $\frac{13}{16}$<br>Light Distribution: Direct<br>Weight (kg): 1.8<br>Weight (lbs): 4<br>Screws: No visible screws<br>Diffuser: Frosted Methacrylate<br>Exture Finish: ANT / BLK / BRZ / COR / RSB / WHI<br>Exture Material: Stainless Steel<br>Cable Details: Supplied with one Micro USB power supply cable 1.2m in<br>ength<br>Jpon Request: Bolt Down<br>ELECTRICAL<br>Lamp Type: LED<br>nput Wattage (W): 4.5<br>Dimming: Non-Dimmable                                                                                                                                                                                                                                                                                                                                                                                                                                                                                                                                                                                                                                                                                                                                                                                                                                                                                                                                                                                                                                                                                                                                                                                                                                                                                                                                                                                                                                                                                                                                                                                                                                                                                                     | Mounting Type: Portable                         |                               |
| Shape: Rectangle         e.ength (mm): 150         .ength (in): 5 $\frac{7}{8}$ Width (mm): 150         Width (in): 5 $\frac{7}{8}$ Height (in): 11 $\frac{13}{16}$ .ight Distribution: Direct         Veight (kg): 1.8         Veight (lbs): 4         Screws: No visible screws         Diffuser: Frosted Methacrylate         ixture Finish: ANT / BLK / BRZ / COR / RSB / WHI         ixture Material: Stainless Steel         Cable Details: Supplied with one Micro USB power supply cable 1.2m in ength         Jpon Request: Bolt Down         ELECTRICAL         .amp Type: LED         nput Wattage (W): 4.5         Total Output Wattage (W): 4.5         Dimming: Non-Dimmable                                                                                                                                                                                                                                                                                                                                                                                                                                                                                                                                                                                                                                                                                                                                                                                                                                                                                                                                                                                                                                                                                                                                                                                                                                                                                                                                                                                                                                                                                                                                                                                                                                             | Mounting Location: Table                        |                               |
| shape: Rectangle         .ength (mm): 150         .ength (in): 5 $\frac{7}{8}$ Width (mm): 150         Vidth (in): 5 $\frac{7}{8}$ Height (mm): 300         Height (in): 11 $\frac{13}{16}$ .ight Distribution: Direct         Veight (kg): 1.8         Veight (lbs): 4         Screws: No visible screws         Diffuser: Frosted Methacrylate         Fixture Finish: ANT / BLK / BRZ / COR / RSB / WHI         Fixture Material: Stainless Steel         Cable Details: Supplied with one Micro USB power supply cable 1.2m in ength         Jpon Request: Bolt Down         ELECTRICAL         .amp Type: LED         nput Wattage (W): 4.5         Total Output Wattage (W): 4.5         Dimming: Non-Dimmable                                                                                                                                                                                                                                                                                                                                                                                                                                                                                                                                                                                                                                                                                                                                                                                                                                                                                                                                                                                                                                                                                                                                                                                                                                                                                                                                                                                                                                                                                                                                                                                                                   | Subcategory: Battery Operated                   |                               |
| ength (mm): 150         .ength (in): 5 <sup>7</sup> / <sub>8</sub> Width (mm): 150         Width (in): 5 <sup>7</sup> / <sub>8</sub> Height (mm): 300         Height (in): 11 <sup>13</sup> / <sub>16</sub> .ight Distribution: Direct         Veight (kg): 1.8         Veight (lbs): 4         Screws: No visible screws         Diffuser: Frosted Methacrylate         Fixture Finish: ANT / BLK / BRZ / COR / RSB / WHI         Fixture Material: Stainless Steel         Cable Details: Supplied with one Micro USB power supply cable 1.2m in ength         Jpon Request: Bolt Down         ELECTRICAL         .amp Type: LED         nput Wattage (W): 4.5         Total Output Wattage (W): 4.5         Dimming: Non-Dimmable                                                                                                                                                                                                                                                                                                                                                                                                                                                                                                                                                                                                                                                                                                                                                                                                                                                                                                                                                                                                                                                                                                                                                                                                                                                                                                                                                                                                                                                                                                                                                                                                   | PHYSICAL                                        |                               |
| Length (in): 5 $\frac{7}{6}$ Width (mm): 150         Width (in): 5 $\frac{7}{6}$ Height (mm): 300         Height (in): 11 $\frac{13}{7_{16}}$ Light Distribution: Direct         Veight (kg): 1.8         Veight (lbs): 4         Screws: No visible screws         Diffuser: Frosted Methacrylate         Fixture Finish: ANT / BLK / BRZ / COR / RSB / WHI         Fixture Material: Stainless Steel         Cable Details: Supplied with one Micro USB power supply cable 1.2m in ength         Jpon Request: Bolt Down         ELECTRICAL         .amp Type: LED         nput Wattage (W): 4.5         Total Output Wattage (W): 4.5                                                                                                                                                                                                                                                                                                                                                                                                                                                                                                                                                                                                                                                                                                                                                                                                                                                                                                                                                                                                                                                                                                                                                                                                                                                                                                                                                                                                                                                                                                                                                                                                                                                                                               | Shape: Rectangle                                |                               |
| Vidth (mm): 150         Vidth (in): 5 $\frac{7}{8}$ Height (mm): 300         Height (in): 11 $\frac{13}{16}$ Light Distribution: Direct         Veight (kg): 1.8         Veight (lbs): 4         Screws: No visible screws         Diffuser: Frosted Methacrylate         Fixture Finish: ANT / BLK / BRZ / COR / RSB / WHI         Fixture Material: Stainless Steel         Cable Details: Supplied with one Micro USB power supply cable 1.2m in ength         Jpon Request: Bolt Down <b>ELECTRICAL</b> .amp Type: LED         nput Wattage (W): 4.5         Total Output Wattage (W): 4.5         Dimming: Non-Dimmable                                                                                                                                                                                                                                                                                                                                                                                                                                                                                                                                                                                                                                                                                                                                                                                                                                                                                                                                                                                                                                                                                                                                                                                                                                                                                                                                                                                                                                                                                                                                                                                                                                                                                                           | Length (mm): 150                                |                               |
| Vidth (in): 5 %         Height (mm): 300         Height (in): 11 <sup>13</sup> %         Light Distribution: Direct         Veight (kg): 1.8         Veight (lbs): 4         Screws: No visible screws         Diffuser: Frosted Methacrylate         Fixture Finish: ANT / BLK / BRZ / COR / RSB / WHI         Fixture Material: Stainless Steel         Cable Details: Supplied with one Micro USB power supply cable 1.2m in ength         Jpon Request: Bolt Down         ELECTRICAL         .amp Type: LED         nput Wattage (W): 4.5         Ointlout Wattage (W): 4.5         Dimming: Non-Dimmable                                                                                                                                                                                                                                                                                                                                                                                                                                                                                                                                                                                                                                                                                                                                                                                                                                                                                                                                                                                                                                                                                                                                                                                                                                                                                                                                                                                                                                                                                                                                                                                                                                                                                                                          | Length (in): 5 $\frac{7}{8}$                    |                               |
| Height (mm): 300         Height (in): 11 <sup>13</sup> / <sub>16</sub> .ight Distribution: Direct         Weight (kg): 1.8         Veight (lbs): 4         Screws: No visible screws         Diffuser: Frosted Methacrylate         Fixture Finish: ANT / BLK / BRZ / COR / RSB / WHI         Fixture Material: Stainless Steel         Cable Details: Supplied with one Micro USB power supply cable 1.2m in ength         Jpon Request: Bolt Down         ELECTRICAL         .amp Type: LED         nput Wattage (W): 4.5         Total Output Wattage (W): 4.5         Dimming: Non-Dimmable                                                                                                                                                                                                                                                                                                                                                                                                                                                                                                                                                                                                                                                                                                                                                                                                                                                                                                                                                                                                                                                                                                                                                                                                                                                                                                                                                                                                                                                                                                                                                                                                                                                                                                                                        | Width (mm): 150                                 |                               |
| deight (in): 11 <sup>13</sup> / <sub>16</sub> .ight Distribution: Direct         Veight (kg): 1.8         Veight (lbs): 4         Screws: No visible screws         Diffuser: Frosted Methacrylate         rixture Finish: ANT / BLK / BRZ / COR / RSB / WHI         rixture Material: Stainless Steel         Cable Details: Supplied with one Micro USB power supply cable 1.2m in ength         Jpon Request: Bolt Down <b>ELECTRICAL</b> .amp Type: LED         nput Wattage (W): 4.5         Total Output Wattage (W): 4.5         Dimming: Non-Dimmable                                                                                                                                                                                                                                                                                                                                                                                                                                                                                                                                                                                                                                                                                                                                                                                                                                                                                                                                                                                                                                                                                                                                                                                                                                                                                                                                                                                                                                                                                                                                                                                                                                                                                                                                                                          | Width (in): 5 $\frac{7}{8}$                     |                               |
| ight Distribution: Direct<br>Veight (kg): 1.8<br>Veight (lbs): 4<br>Screws: No visible screws<br>Diffuser: Frosted Methacrylate<br>Sixture Finish: ANT / BLK / BRZ / COR / RSB / WHI<br>Sixture Material: Stainless Steel<br>Cable Details: Supplied with one Micro USB power supply cable 1.2m in<br>ength<br>Jpon Request: Bolt Down<br>StECTRICAL<br>.amp Type: LED<br>nput Wattage (W): 4.5<br>Total Output Wattage (W): 4.5<br>Dimming: Non-Dimmable                                                                                                                                                                                                                                                                                                                                                                                                                                                                                                                                                                                                                                                                                                                                                                                                                                                                                                                                                                                                                                                                                                                                                                                                                                                                                                                                                                                                                                                                                                                                                                                                                                                                                                                                                                                                                                                                              | Height (mm): 300                                |                               |
| Veight (kg): 1.8<br>Veight (lbs): 4<br>Screws: No visible screws<br>Diffuser: Frosted Methacrylate<br>Sixture Finish: ANT / BLK / BRZ / COR / RSB / WHI<br>Sixture Material: Stainless Steel<br>Cable Details: Supplied with one Micro USB power supply cable 1.2m in<br>ength<br>Jpon Request: Bolt Down<br>Steersteersteersteersteersteersteersteer                                                                                                                                                                                                                                                                                                                                                                                                                                                                                                                                                                                                                                                                                                                                                                                                                                                                                                                                                                                                                                                                                                                                                                                                                                                                                                                                                                                                                                                                                                                                                                                                                                                                                                                                                                                                                                                                                                                                                                                  | Height (in): 11 <sup>13</sup> / <sub>16</sub>   |                               |
| Veight (lbs): 4<br>Veight (lbs): 4<br>Screws: No visible screws<br>Diffuser: Frosted Methacrylate<br>Sixture Finish: ANT / BLK / BRZ / COR / RSB / WHI<br>Sixture Material: Stainless Steel<br>Cable Details: Supplied with one Micro USB power supply cable 1.2m in<br>ength<br>Jpon Request: Bolt Down<br>SELECTRICAL<br>amp Type: LED<br>nput Wattage (W): 4.5<br>Total Output Wattage (W): 4.5<br>Dimming: Non-Dimmable                                                                                                                                                                                                                                                                                                                                                                                                                                                                                                                                                                                                                                                                                                                                                                                                                                                                                                                                                                                                                                                                                                                                                                                                                                                                                                                                                                                                                                                                                                                                                                                                                                                                                                                                                                                                                                                                                                            | Light Distribution: Direct                      |                               |
| Screws: No visible screws<br>Diffuser: Frosted Methacrylate<br>Screws: No visible screws<br>Screws: No visible screws<br>Sture Finish: ANT / BLK / BRZ / COR / RSB / WHI<br>Sixture Material: Stainless Steel<br>Cable Details: Supplied with one Micro USB power supply cable 1.2m in<br>ength<br>Jpon Request: Bolt Down<br>Screws: Bolt Down | Weight (kg): 1.8                                |                               |
| biffuser: Frosted Methacrylate<br>ixture Finish: ANT / BLK / BRZ / COR / RSB / WHI<br>ixture Material: Stainless Steel<br>Cable Details: Supplied with one Micro USB power supply cable 1.2m in<br>ength<br>Jpon Request: Bolt Down<br><b>ELECTRICAL</b><br>.amp Type: LED<br>nput Wattage (W): 4.5<br>Total Output Wattage (W): 4.5<br>Dimming: Non-Dimmable                                                                                                                                                                                                                                                                                                                                                                                                                                                                                                                                                                                                                                                                                                                                                                                                                                                                                                                                                                                                                                                                                                                                                                                                                                                                                                                                                                                                                                                                                                                                                                                                                                                                                                                                                                                                                                                                                                                                                                          | Weight (lbs): 4                                 |                               |
| Fixture Finish: ANT / BLK / BRZ / COR / RSB / WHI         Fixture Material: Stainless Steel         Cable Details: Supplied with one Micro USB power supply cable 1.2m in ength         Jpon Request: Bolt Down         ELECTRICAL         .amp Type: LED         nput Wattage (W): 4.5         Total Output Wattage (W): 4.5         Dimming: Non-Dimmable                                                                                                                                                                                                                                                                                                                                                                                                                                                                                                                                                                                                                                                                                                                                                                                                                                                                                                                                                                                                                                                                                                                                                                                                                                                                                                                                                                                                                                                                                                                                                                                                                                                                                                                                                                                                                                                                                                                                                                            | Screws: No visible screws                       |                               |
| ixture Material: Stainless Steel<br>Cable Details: Supplied with one Micro USB power supply cable 1.2m in<br>ength<br>Jpon Request: Bolt Down<br>ELECTRICAL<br>Camp Type: LED<br>Input Wattage (W): 4.5<br>Total Output Wattage (W): 4.5<br>Dimming: Non-Dimmable                                                                                                                                                                                                                                                                                                                                                                                                                                                                                                                                                                                                                                                                                                                                                                                                                                                                                                                                                                                                                                                                                                                                                                                                                                                                                                                                                                                                                                                                                                                                                                                                                                                                                                                                                                                                                                                                                                                                                                                                                                                                      | Diffuser: Frosted Methacrylate                  |                               |
| Cable Details: Supplied with one Micro USB power supply cable 1.2m in<br>ength<br>Jpon Request: Bolt Down<br>:LECTRICAL<br>.amp Type: LED<br>nput Wattage (W): 4.5<br>Total Output Wattage (W): 4.5<br>Dimming: Non-Dimmable                                                                                                                                                                                                                                                                                                                                                                                                                                                                                                                                                                                                                                                                                                                                                                                                                                                                                                                                                                                                                                                                                                                                                                                                                                                                                                                                                                                                                                                                                                                                                                                                                                                                                                                                                                                                                                                                                                                                                                                                                                                                                                           |                                                 | SB/WHI                        |
| ength Upon Request: Bolt Down                                                                                                                                                                                                          | Fixture Material: Stainless Steel               |                               |
| ELECTRICAL<br>.amp Type: LED<br>nput Wattage (W): 4.5<br>otal Output Wattage (W): 4.5<br>Dimming: Non-Dimmable                                                                                                                                                                                                                                                                                                                                                                                                                                                                                                                                                                                                                                                                                                                                                                                                                                                                                                                                                                                                                                                                                                                                                                                                                                                                                                                                                                                                                                                                                                                                                                                                                                                                                                                                                                                                                                                                                                                                                                                                                                                                                                                                                                                                                         | Cable Details: Supplied with one Micro U length | SB power supply cable 1.2m in |
| amp Type: LED<br>nput Wattage (W): 4.5<br>Total Output Wattage (W): 4.5<br>Dimming: Non-Dimmable                                                                                                                                                                                                                                                                                                                                                                                                                                                                                                                                                                                                                                                                                                                                                                                                                                                                                                                                                                                                                                                                                                                                                                                                                                                                                                                                                                                                                                                                                                                                                                                                                                                                                                                                                                                                                                                                                                                                                                                                                                                                                                                                                                                                                                       | Upon Request: Bolt Down                         |                               |
| nput Wattage (W): 4.5<br>Total Output Wattage (W): 4.5<br>Dimming: Non-Dimmable                                                                                                                                                                                                                                                                                                                                                                                                                                                                                                                                                                                                                                                                                                                                                                                                                                                                                                                                                                                                                                                                                                                                                                                                                                                                                                                                                                                                                                                                                                                                                                                                                                                                                                                                                                                                                                                                                                                                                                                                                                                                                                                                                                                                                                                        | ELECTRICAL                                      |                               |
| otal Output Wattage (W): 4.5<br>Dimming: Non-Dimmable                                                                                                                                                                                                                                                                                                                                                                                                                                                                                                                                                                                                                                                                                                                                                                                                                                                                                                                                                                                                                                                                                                                                                                                                                                                                                                                                                                                                                                                                                                                                                                                                                                                                                                                                                                                                                                                                                                                                                                                                                                                                                                                                                                                                                                                                                  | Lamp Type: LED                                  |                               |
| Dimming: Non-Dimmable                                                                                                                                                                                                                                                                                                                                                                                                                                                                                                                                                                                                                                                                                                                                                                                                                                                                                                                                                                                                                                                                                                                                                                                                                                                                                                                                                                                                                                                                                                                                                                                                                                                                                                                                                                                                                                                                                                                                                                                                                                                                                                                                                                                                                                                                                                                  | Input Wattage (W): 4.5                          |                               |
|                                                                                                                                                                                                                                                                                                                                                                                                                                                                                                                                                                                                                                                                                                                                                                                                                                                                                                                                                                                                                                                                                                                                                                                                                                                                                                                                                                                                                                                                                                                                                                                                                                                                                                                                                                                                                                                                                                                                                                                                                                                                                                                                                                                                                                                                                                                                        | Total Output Wattage (W): 4.5                   |                               |
|                                                                                                                                                                                                                                                                                                                                                                                                                                                                                                                                                                                                                                                                                                                                                                                                                                                                                                                                                                                                                                                                                                                                                                                                                                                                                                                                                                                                                                                                                                                                                                                                                                                                                                                                                                                                                                                                                                                                                                                                                                                                                                                                                                                                                                                                                                                                        | Dimming: Non-Dimmable                           |                               |
| nput voltage (v). 120                                                                                                                                                                                                                                                                                                                                                                                                                                                                                                                                                                                                                                                                                                                                                                                                                                                                                                                                                                                                                                                                                                                                                                                                                                                                                                                                                                                                                                                                                                                                                                                                                                                                                                                                                                                                                                                                                                                                                                                                                                                                                                                                                                                                                                                                                                                  | Input Voltage (V): 120                          |                               |