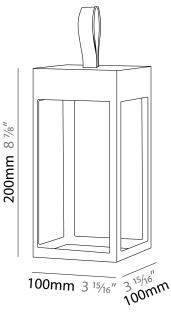

#### GENERAL

| Series: Eterea 2.0                                    |                         |
|-------------------------------------------------------|-------------------------|
| Brand: Platek                                         |                         |
| Division: Exterior                                    |                         |
| Mounting Type: Portable                               |                         |
| Mounting Location: Table                              |                         |
| Subcategory: Battery Operated                         |                         |
| PHYSICAL                                              |                         |
| Shape: Rectangle                                      |                         |
| Length (mm): 100                                      |                         |
| Length (in): 3 <sup>15</sup> / <sub>16</sub>          |                         |
| Width (mm): 100                                       |                         |
| Width (in): 3 <sup>15</sup> / <sub>16</sub>           |                         |
| Height (mm): 200                                      |                         |
| Height (in): 7 $\frac{7}{8}$                          |                         |
| Light Distribution: Direct                            |                         |
| Weight (kg): 0.9                                      |                         |
| Screws: No visible screws                             |                         |
| Diffuser: Frosted Methacrylate                        |                         |
| Fixture Finish: ANT / BLK / BRZ / COR / RSB / WH      |                         |
| Fixture Material: Stainless Steel                     |                         |
| Cable Details: Supplied with one Micro USB pow length | er supply cable 1.2m in |
| Upon Request: Bolt Down                               |                         |
| ELECTRICAL                                            |                         |
| Lamp Type: LED                                        |                         |
| Input Wattage (W): 1                                  |                         |
| Total Output Wattage (W): 1                           |                         |
| Dimming: Non-Dimmable                                 |                         |
| Input Voltage (V): 120                                |                         |
| LED                                                   |                         |
| Number of LEDs: 1                                     |                         |
| Color Temperature (°K): 3000                          |                         |