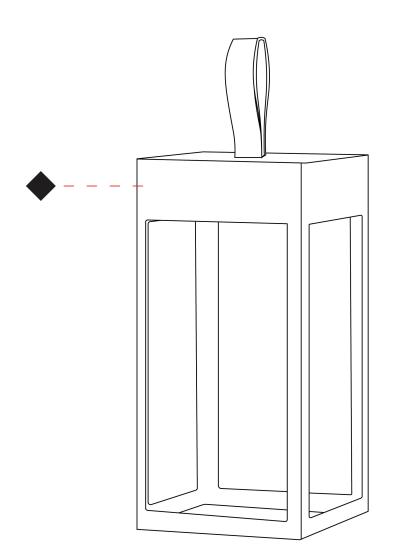

#### GENERAL

| Available       Available         Jivision: Exterior       Available         Available       Available         Available       Available         Available       Available         Available       Available         Available       Available         Available       Available         Subcategory: Battery Operated       PHYSICAL         Shape: Rectangle       Available         Length (mm): 150       Available         Length (im): 5 <sup>7</sup> / <sub>8</sub> Vidth (mm): 150         Vidth (im): 5 <sup>7</sup> / <sub>8</sub> Available         Height (im): 100       Vidth (im): 10 <sup>13</sup> / <sub>16</sub> Light Distribution: Direct       Veight (kg): 1.8         Veight (kg): 1.8       Veight (kg): 1.8         Veight (lbs): 4       Screws: No visible screws         Diffuser: Frosted Methacrylate       Screws: No visible screws         Diffuser: Frosted Methacrylate       Screws: Available         Cable Details: Supplied with one Micro USB power supply cable 1.2m in ength       Jpon Request: Bolt Down         LECTRICAL       Amp Type: LED       Nput Wattage (W): 4.5         Otal Output Wattage (W): 4.5       Screws: Non-Dimmable                                                                                                                                                                                                                                                                                                                                                                                                                                                                                                                                                                                                                                                                                                                                                                                                                                                                                                                                                                                                                                                                                                                                                 | Series: Eterea 2.0                              |                               |
|----------------------------------------------------------------------------------------------------------------------------------------------------------------------------------------------------------------------------------------------------------------------------------------------------------------------------------------------------------------------------------------------------------------------------------------------------------------------------------------------------------------------------------------------------------------------------------------------------------------------------------------------------------------------------------------------------------------------------------------------------------------------------------------------------------------------------------------------------------------------------------------------------------------------------------------------------------------------------------------------------------------------------------------------------------------------------------------------------------------------------------------------------------------------------------------------------------------------------------------------------------------------------------------------------------------------------------------------------------------------------------------------------------------------------------------------------------------------------------------------------------------------------------------------------------------------------------------------------------------------------------------------------------------------------------------------------------------------------------------------------------------------------------------------------------------------------------------------------------------------------------------------------------------------------------------------------------------------------------------------------------------------------------------------------------------------------------------------------------------------------------------------------------------------------------------------------------------------------------------------------------------------------------------------------------------------------------------|-------------------------------------------------|-------------------------------|
| Aounting Type: Portable         Aounting Location: Table         Subcategory: Battery Operated         PHYSICAL         Shape: Rectangle         .ength (mm): 150         .ength (mm): 150         .ength (in): 5 $\frac{7}{8}$ Vidth (mm): 150         Vidth (in): 5 $\frac{7}{8}$ Height (in): 11 $\frac{13}{16}$ .ight Distribution: Direct         Veight (kg): 1.8         Veight (lbs): 4         Screws: No visible screws         Diffuser: Frosted Methacrylate         Fixture Finish: ANT / BLK / BRZ / COR / RSB / WHI         Fixture Material: Stainless Steel         Cable Details: Supplied with one Micro USB power supply cable 1.2m in ength         Jpon Request: Bolt Down         ELECTRICAL         .amp Type: LED         nput Wattage (W): 4.5         Total Output Wattage (W): 4.5         Dimming: Non-Dimmable                                                                                                                                                                                                                                                                                                                                                                                                                                                                                                                                                                                                                                                                                                                                                                                                                                                                                                                                                                                                                                                                                                                                                                                                                                                                                                                                                                                                                                                                                           | Brand: Platek                                   |                               |
| Advanting Location: Table         Subcategory: Battery Operated         Subcategory: Battery Operated         PHYSICAL         Schape: Rectangle         .ength (nm): 150         .ength (in): 5 $\frac{7}{4}$ Vidth (nm): 150         Vidth (in): 5 $\frac{7}{4}$ Height (in): 10         Height (in): 11 $\frac{13}{16}$ .ight Distribution: Direct         Veight (kg): 1.8         Veight (lbs): 4         Screws: No visible screws         Diffuser: Frosted Methacrylate         Fixture Finish: ANT / BLK / BRZ / COR / RSB / WHI         Fixture Material: Stainless Steel         Cable Details: Supplied with one Micro USB power supply cable 1.2m in ength         Jpon Request: Bolt Down         ELECTRICAL         .amp Type: LED         nput Wattage (W): 4.5         Total Output Wattage (W): 4.5         Dimming: Non-Dimmable                                                                                                                                                                                                                                                                                                                                                                                                                                                                                                                                                                                                                                                                                                                                                                                                                                                                                                                                                                                                                                                                                                                                                                                                                                                                                                                                                                                                                                                                                    | Division: Exterior                              |                               |
| Subcategory: Battery Operated<br>PHYSICAL<br>Schape: Rectangle<br>Length (mm): 150<br>Length (in): 5 $\frac{7}{8}$<br>Width (mm): 150<br>Width (in): 5 $\frac{7}{8}$<br>Height (in): 11 $\frac{13}{16}$<br>Light Distribution: Direct<br>Weight (kg): 1.8<br>Weight (lbs): 4<br>Screws: No visible screws<br>Diffuser: Frosted Methacrylate<br>Exture Finish: ANT / BLK / BRZ / COR / RSB / WHI<br>Exture Material: Stainless Steel<br>Cable Details: Supplied with one Micro USB power supply cable 1.2m in<br>ength<br>Jpon Request: Bolt Down<br>ELECTRICAL<br>Lamp Type: LED<br>nput Wattage (W): 4.5<br>Dimming: Non-Dimmable                                                                                                                                                                                                                                                                                                                                                                                                                                                                                                                                                                                                                                                                                                                                                                                                                                                                                                                                                                                                                                                                                                                                                                                                                                                                                                                                                                                                                                                                                                                                                                                                                                                                                                     | Mounting Type: Portable                         |                               |
| Shape: Rectangle         e.ength (mm): 150         .ength (in): 5 $\frac{7}{8}$ Width (mm): 150         Width (in): 5 $\frac{7}{8}$ Height (in): 11 $\frac{13}{16}$ .ight Distribution: Direct         Veight (kg): 1.8         Veight (lbs): 4         Screws: No visible screws         Diffuser: Frosted Methacrylate         ixture Finish: ANT / BLK / BRZ / COR / RSB / WHI         ixture Material: Stainless Steel         Cable Details: Supplied with one Micro USB power supply cable 1.2m in ength         Jpon Request: Bolt Down         ELECTRICAL         .amp Type: LED         nput Wattage (W): 4.5         Total Output Wattage (W): 4.5         Dimming: Non-Dimmable                                                                                                                                                                                                                                                                                                                                                                                                                                                                                                                                                                                                                                                                                                                                                                                                                                                                                                                                                                                                                                                                                                                                                                                                                                                                                                                                                                                                                                                                                                                                                                                                                                             | Mounting Location: Table                        |                               |
| shape: Rectangle         .ength (mm): 150         .ength (in): 5 $\frac{7}{8}$ Width (mm): 150         Vidth (in): 5 $\frac{7}{8}$ Height (mm): 300         Height (in): 11 $\frac{13}{16}$ .ight Distribution: Direct         Veight (kg): 1.8         Veight (lbs): 4         Screws: No visible screws         Diffuser: Frosted Methacrylate         Fixture Finish: ANT / BLK / BRZ / COR / RSB / WHI         Fixture Material: Stainless Steel         Cable Details: Supplied with one Micro USB power supply cable 1.2m in ength         Jpon Request: Bolt Down         ELECTRICAL         .amp Type: LED         nput Wattage (W): 4.5         Total Output Wattage (W): 4.5         Dimming: Non-Dimmable                                                                                                                                                                                                                                                                                                                                                                                                                                                                                                                                                                                                                                                                                                                                                                                                                                                                                                                                                                                                                                                                                                                                                                                                                                                                                                                                                                                                                                                                                                                                                                                                                   | Subcategory: Battery Operated                   |                               |
| ength (mm): 150         .ength (in): 5 <sup>7</sup> / <sub>8</sub> Width (mm): 150         Width (in): 5 <sup>7</sup> / <sub>8</sub> Height (mm): 300         Height (in): 11 <sup>13</sup> / <sub>16</sub> .ight Distribution: Direct         Veight (kg): 1.8         Veight (lbs): 4         Screws: No visible screws         Diffuser: Frosted Methacrylate         Fixture Finish: ANT / BLK / BRZ / COR / RSB / WHI         Fixture Material: Stainless Steel         Cable Details: Supplied with one Micro USB power supply cable 1.2m in ength         Jpon Request: Bolt Down         ELECTRICAL         .amp Type: LED         nput Wattage (W): 4.5         Total Output Wattage (W): 4.5         Dimming: Non-Dimmable                                                                                                                                                                                                                                                                                                                                                                                                                                                                                                                                                                                                                                                                                                                                                                                                                                                                                                                                                                                                                                                                                                                                                                                                                                                                                                                                                                                                                                                                                                                                                                                                   | PHYSICAL                                        |                               |
| Length (in): 5 $\frac{7}{6}$ Width (mm): 150         Width (in): 5 $\frac{7}{6}$ Height (mm): 300         Height (in): 11 $\frac{13}{7_{16}}$ Light Distribution: Direct         Veight (kg): 1.8         Veight (lbs): 4         Screws: No visible screws         Diffuser: Frosted Methacrylate         Fixture Finish: ANT / BLK / BRZ / COR / RSB / WHI         Fixture Material: Stainless Steel         Cable Details: Supplied with one Micro USB power supply cable 1.2m in ength         Jpon Request: Bolt Down         ELECTRICAL         .amp Type: LED         nput Wattage (W): 4.5         Total Output Wattage (W): 4.5                                                                                                                                                                                                                                                                                                                                                                                                                                                                                                                                                                                                                                                                                                                                                                                                                                                                                                                                                                                                                                                                                                                                                                                                                                                                                                                                                                                                                                                                                                                                                                                                                                                                                               | Shape: Rectangle                                |                               |
| Vidth (mm): 150         Vidth (in): 5 $\frac{7}{8}$ Height (mm): 300         Height (in): 11 $\frac{13}{16}$ Light Distribution: Direct         Veight (kg): 1.8         Veight (lbs): 4         Screws: No visible screws         Diffuser: Frosted Methacrylate         Fixture Finish: ANT / BLK / BRZ / COR / RSB / WHI         Fixture Material: Stainless Steel         Cable Details: Supplied with one Micro USB power supply cable 1.2m in ength         Jpon Request: Bolt Down <b>ELECTRICAL</b> .amp Type: LED         nput Wattage (W): 4.5         Total Output Wattage (W): 4.5         Dimming: Non-Dimmable                                                                                                                                                                                                                                                                                                                                                                                                                                                                                                                                                                                                                                                                                                                                                                                                                                                                                                                                                                                                                                                                                                                                                                                                                                                                                                                                                                                                                                                                                                                                                                                                                                                                                                           | Length (mm): 150                                |                               |
| Vidth (in): 5 %         Height (mm): 300         Height (in): 11 <sup>13</sup> %         Light Distribution: Direct         Veight (kg): 1.8         Veight (lbs): 4         Screws: No visible screws         Diffuser: Frosted Methacrylate         Fixture Finish: ANT / BLK / BRZ / COR / RSB / WHI         Fixture Material: Stainless Steel         Cable Details: Supplied with one Micro USB power supply cable 1.2m in ength         Jpon Request: Bolt Down         ELECTRICAL         .amp Type: LED         nput Wattage (W): 4.5         Ointlout Wattage (W): 4.5         Dimming: Non-Dimmable                                                                                                                                                                                                                                                                                                                                                                                                                                                                                                                                                                                                                                                                                                                                                                                                                                                                                                                                                                                                                                                                                                                                                                                                                                                                                                                                                                                                                                                                                                                                                                                                                                                                                                                          | Length (in): 5 $\frac{7}{8}$                    |                               |
| Height (mm): 300         Height (in): 11 <sup>13</sup> / <sub>16</sub> .ight Distribution: Direct         Weight (kg): 1.8         Veight (lbs): 4         Screws: No visible screws         Diffuser: Frosted Methacrylate         Fixture Finish: ANT / BLK / BRZ / COR / RSB / WHI         Fixture Material: Stainless Steel         Cable Details: Supplied with one Micro USB power supply cable 1.2m in ength         Jpon Request: Bolt Down         ELECTRICAL         .amp Type: LED         nput Wattage (W): 4.5         Total Output Wattage (W): 4.5         Dimming: Non-Dimmable                                                                                                                                                                                                                                                                                                                                                                                                                                                                                                                                                                                                                                                                                                                                                                                                                                                                                                                                                                                                                                                                                                                                                                                                                                                                                                                                                                                                                                                                                                                                                                                                                                                                                                                                        | Width (mm): 150                                 |                               |
| deight (in): 11 <sup>13</sup> / <sub>16</sub> .ight Distribution: Direct         Veight (kg): 1.8         Veight (lbs): 4         Screws: No visible screws         Diffuser: Frosted Methacrylate         rixture Finish: ANT / BLK / BRZ / COR / RSB / WHI         rixture Material: Stainless Steel         Cable Details: Supplied with one Micro USB power supply cable 1.2m in ength         Jpon Request: Bolt Down <b>ELECTRICAL</b> .amp Type: LED         nput Wattage (W): 4.5         Total Output Wattage (W): 4.5         Dimming: Non-Dimmable                                                                                                                                                                                                                                                                                                                                                                                                                                                                                                                                                                                                                                                                                                                                                                                                                                                                                                                                                                                                                                                                                                                                                                                                                                                                                                                                                                                                                                                                                                                                                                                                                                                                                                                                                                          | Width (in): 5 $\frac{7}{8}$                     |                               |
| ight Distribution: Direct<br>Veight (kg): 1.8<br>Veight (lbs): 4<br>Screws: No visible screws<br>Diffuser: Frosted Methacrylate<br>Sixture Finish: ANT / BLK / BRZ / COR / RSB / WHI<br>Sixture Material: Stainless Steel<br>Cable Details: Supplied with one Micro USB power supply cable 1.2m in<br>ength<br>Jpon Request: Bolt Down<br>StECTRICAL<br>.amp Type: LED<br>nput Wattage (W): 4.5<br>Total Output Wattage (W): 4.5<br>Dimming: Non-Dimmable                                                                                                                                                                                                                                                                                                                                                                                                                                                                                                                                                                                                                                                                                                                                                                                                                                                                                                                                                                                                                                                                                                                                                                                                                                                                                                                                                                                                                                                                                                                                                                                                                                                                                                                                                                                                                                                                              | Height (mm): 300                                |                               |
| Veight (kg): 1.8<br>Veight (lbs): 4<br>Screws: No visible screws<br>Diffuser: Frosted Methacrylate<br>Sixture Finish: ANT / BLK / BRZ / COR / RSB / WHI<br>Sixture Material: Stainless Steel<br>Cable Details: Supplied with one Micro USB power supply cable 1.2m in<br>ength<br>Jpon Request: Bolt Down<br>Steersteersteersteersteersteersteersteer                                                                                                                                                                                                                                                                                                                                                                                                                                                                                                                                                                                                                                                                                                                                                                                                                                                                                                                                                                                                                                                                                                                                                                                                                                                                                                                                                                                                                                                                                                                                                                                                                                                                                                                                                                                                                                                                                                                                                                                  | Height (in): 11 <sup>13</sup> / <sub>16</sub>   |                               |
| Veight (lbs): 4<br>Veight (lbs): 4<br>Screws: No visible screws<br>Diffuser: Frosted Methacrylate<br>Sixture Finish: ANT / BLK / BRZ / COR / RSB / WHI<br>Sixture Material: Stainless Steel<br>Cable Details: Supplied with one Micro USB power supply cable 1.2m in<br>ength<br>Jpon Request: Bolt Down<br>SELECTRICAL<br>amp Type: LED<br>nput Wattage (W): 4.5<br>Total Output Wattage (W): 4.5<br>Dimming: Non-Dimmable                                                                                                                                                                                                                                                                                                                                                                                                                                                                                                                                                                                                                                                                                                                                                                                                                                                                                                                                                                                                                                                                                                                                                                                                                                                                                                                                                                                                                                                                                                                                                                                                                                                                                                                                                                                                                                                                                                            | Light Distribution: Direct                      |                               |
| Screws: No visible screws<br>Diffuser: Frosted Methacrylate<br>Screws: No visible screws<br>Screws: No visible screws<br>Sture Finish: ANT / BLK / BRZ / COR / RSB / WHI<br>Sixture Material: Stainless Steel<br>Cable Details: Supplied with one Micro USB power supply cable 1.2m in<br>ength<br>Jpon Request: Bolt Down<br>Screws: Bolt Down | Weight (kg): 1.8                                |                               |
| biffuser: Frosted Methacrylate<br>ixture Finish: ANT / BLK / BRZ / COR / RSB / WHI<br>ixture Material: Stainless Steel<br>Cable Details: Supplied with one Micro USB power supply cable 1.2m in<br>ength<br>Jpon Request: Bolt Down<br><b>ELECTRICAL</b><br>.amp Type: LED<br>nput Wattage (W): 4.5<br>Total Output Wattage (W): 4.5<br>Dimming: Non-Dimmable                                                                                                                                                                                                                                                                                                                                                                                                                                                                                                                                                                                                                                                                                                                                                                                                                                                                                                                                                                                                                                                                                                                                                                                                                                                                                                                                                                                                                                                                                                                                                                                                                                                                                                                                                                                                                                                                                                                                                                          | Weight (lbs): 4                                 |                               |
| Fixture Finish: ANT / BLK / BRZ / COR / RSB / WHI         Fixture Material: Stainless Steel         Cable Details: Supplied with one Micro USB power supply cable 1.2m in ength         Jpon Request: Bolt Down         ELECTRICAL         .amp Type: LED         nput Wattage (W): 4.5         Total Output Wattage (W): 4.5         Dimming: Non-Dimmable                                                                                                                                                                                                                                                                                                                                                                                                                                                                                                                                                                                                                                                                                                                                                                                                                                                                                                                                                                                                                                                                                                                                                                                                                                                                                                                                                                                                                                                                                                                                                                                                                                                                                                                                                                                                                                                                                                                                                                            | Screws: No visible screws                       |                               |
| ixture Material: Stainless Steel<br>Cable Details: Supplied with one Micro USB power supply cable 1.2m in<br>ength<br>Jpon Request: Bolt Down<br>ELECTRICAL<br>Camp Type: LED<br>Input Wattage (W): 4.5<br>Total Output Wattage (W): 4.5<br>Dimming: Non-Dimmable                                                                                                                                                                                                                                                                                                                                                                                                                                                                                                                                                                                                                                                                                                                                                                                                                                                                                                                                                                                                                                                                                                                                                                                                                                                                                                                                                                                                                                                                                                                                                                                                                                                                                                                                                                                                                                                                                                                                                                                                                                                                      | Diffuser: Frosted Methacrylate                  |                               |
| Cable Details: Supplied with one Micro USB power supply cable 1.2m in<br>ength<br>Jpon Request: Bolt Down<br>:LECTRICAL<br>.amp Type: LED<br>nput Wattage (W): 4.5<br>Total Output Wattage (W): 4.5<br>Dimming: Non-Dimmable                                                                                                                                                                                                                                                                                                                                                                                                                                                                                                                                                                                                                                                                                                                                                                                                                                                                                                                                                                                                                                                                                                                                                                                                                                                                                                                                                                                                                                                                                                                                                                                                                                                                                                                                                                                                                                                                                                                                                                                                                                                                                                           |                                                 | SB/WHI                        |
| ength Upon Request: Bolt Down                                                                                                                                                                                                          | Fixture Material: Stainless Steel               |                               |
| ELECTRICAL<br>.amp Type: LED<br>nput Wattage (W): 4.5<br>otal Output Wattage (W): 4.5<br>Dimming: Non-Dimmable                                                                                                                                                                                                                                                                                                                                                                                                                                                                                                                                                                                                                                                                                                                                                                                                                                                                                                                                                                                                                                                                                                                                                                                                                                                                                                                                                                                                                                                                                                                                                                                                                                                                                                                                                                                                                                                                                                                                                                                                                                                                                                                                                                                                                         | Cable Details: Supplied with one Micro U length | SB power supply cable 1.2m in |
| amp Type: LED<br>nput Wattage (W): 4.5<br>Total Output Wattage (W): 4.5<br>Dimming: Non-Dimmable                                                                                                                                                                                                                                                                                                                                                                                                                                                                                                                                                                                                                                                                                                                                                                                                                                                                                                                                                                                                                                                                                                                                                                                                                                                                                                                                                                                                                                                                                                                                                                                                                                                                                                                                                                                                                                                                                                                                                                                                                                                                                                                                                                                                                                       | Upon Request: Bolt Down                         |                               |
| nput Wattage (W): 4.5<br>Total Output Wattage (W): 4.5<br>Dimming: Non-Dimmable                                                                                                                                                                                                                                                                                                                                                                                                                                                                                                                                                                                                                                                                                                                                                                                                                                                                                                                                                                                                                                                                                                                                                                                                                                                                                                                                                                                                                                                                                                                                                                                                                                                                                                                                                                                                                                                                                                                                                                                                                                                                                                                                                                                                                                                        | ELECTRICAL                                      |                               |
| otal Output Wattage (W): 4.5<br>Dimming: Non-Dimmable                                                                                                                                                                                                                                                                                                                                                                                                                                                                                                                                                                                                                                                                                                                                                                                                                                                                                                                                                                                                                                                                                                                                                                                                                                                                                                                                                                                                                                                                                                                                                                                                                                                                                                                                                                                                                                                                                                                                                                                                                                                                                                                                                                                                                                                                                  | Lamp Type: LED                                  |                               |
| Dimming: Non-Dimmable                                                                                                                                                                                                                                                                                                                                                                                                                                                                                                                                                                                                                                                                                                                                                                                                                                                                                                                                                                                                                                                                                                                                                                                                                                                                                                                                                                                                                                                                                                                                                                                                                                                                                                                                                                                                                                                                                                                                                                                                                                                                                                                                                                                                                                                                                                                  | Input Wattage (W): 4.5                          |                               |
|                                                                                                                                                                                                                                                                                                                                                                                                                                                                                                                                                                                                                                                                                                                                                                                                                                                                                                                                                                                                                                                                                                                                                                                                                                                                                                                                                                                                                                                                                                                                                                                                                                                                                                                                                                                                                                                                                                                                                                                                                                                                                                                                                                                                                                                                                                                                        | Total Output Wattage (W): 4.5                   |                               |
|                                                                                                                                                                                                                                                                                                                                                                                                                                                                                                                                                                                                                                                                                                                                                                                                                                                                                                                                                                                                                                                                                                                                                                                                                                                                                                                                                                                                                                                                                                                                                                                                                                                                                                                                                                                                                                                                                                                                                                                                                                                                                                                                                                                                                                                                                                                                        | Dimming: Non-Dimmable                           |                               |
| nput voltage (v). 120                                                                                                                                                                                                                                                                                                                                                                                                                                                                                                                                                                                                                                                                                                                                                                                                                                                                                                                                                                                                                                                                                                                                                                                                                                                                                                                                                                                                                                                                                                                                                                                                                                                                                                                                                                                                                                                                                                                                                                                                                                                                                                                                                                                                                                                                                                                  | Input Voltage (V): 120                          |                               |

#### GENERAL

| Series: Eterea 2.0                         |                                                      |
|--------------------------------------------|------------------------------------------------------|
| Brand: Platek                              |                                                      |
| Division: Exterior                         |                                                      |
| Mounting Type: P                           | ortable                                              |
| Mounting Locatio                           | n: Table                                             |
| Subcategory: Batt                          | ery Operated                                         |
| PHYSICAL                                   |                                                      |
| Shape: Rectangle                           |                                                      |
| Length (mm): 216                           |                                                      |
| Length (in): 8 <sup>1</sup> / <sub>2</sub> |                                                      |
| Width (mm): 216                            |                                                      |
| Width (in): 8 $\frac{1}{2}$                |                                                      |
| Height (mm): 455                           |                                                      |
| Height (in): 17 $^{15}\!\!/_{16}$          |                                                      |
| Light Distribution                         | : Direct                                             |
| Weight (kg): 2.80                          |                                                      |
| Weight (lbs): 6.17                         |                                                      |
| Screws: No visible                         | screws                                               |
| Diffuser: Frosted N                        |                                                      |
|                                            | T / BLK / BRZ / COR / RSB / WHI                      |
| Fixture Material: S                        |                                                      |
| Cable Details: Sup<br>length               | pplied with one Micro USB power supply cable 1.2m in |
| Upon Request: Bo                           | lt Down                                              |
| ELECTRICAL                                 |                                                      |
| Lamp Type: LED                             |                                                      |
| Input Wattage (W)                          | : 4.5                                                |
| Total Output Wat                           | age (W): 4.5                                         |
| Dimming: Non-Dir                           | nmable                                               |
| Input Voltage (V):                         | 120                                                  |
|                                            |                                                      |

#### GENERAL

| Series: Eterea 2.0                                    |                         |
|-------------------------------------------------------|-------------------------|
| Brand: Platek                                         |                         |
| Division: Exterior                                    |                         |
| Mounting Type: Portable                               |                         |
| Mounting Location: Table                              |                         |
| Subcategory: Battery Operated                         |                         |
| PHYSICAL                                              |                         |
| Shape: Rectangle                                      |                         |
| Length (mm): 100                                      |                         |
| Length (in): 3 <sup>15</sup> / <sub>16</sub>          |                         |
| Width (mm): 100                                       |                         |
| Width (in): 3 <sup>15</sup> / <sub>16</sub>           |                         |
| Height (mm): 200                                      |                         |
| Height (in): 7 $\frac{7}{8}$                          |                         |
| Light Distribution: Direct                            |                         |
| Weight (kg): 0.9                                      |                         |
| Screws: No visible screws                             |                         |
| Diffuser: Frosted Methacrylate                        |                         |
| Fixture Finish: ANT / BLK / BRZ / COR / RSB / WH      |                         |
| Fixture Material: Stainless Steel                     |                         |
| Cable Details: Supplied with one Micro USB pow length | er supply cable 1.2m in |
| Upon Request: Bolt Down                               |                         |
| ELECTRICAL                                            |                         |
| Lamp Type: LED                                        |                         |
| Input Wattage (W): 1                                  |                         |
| Total Output Wattage (W): 1                           |                         |
| Dimming: Non-Dimmable                                 |                         |
| Input Voltage (V): 120                                |                         |
| LED                                                   |                         |
| Number of LEDs: 1                                     |                         |
| Color Temperature (°K): 3000                          |                         |